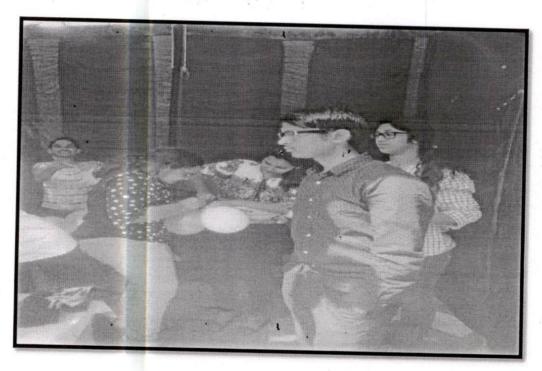

#### **ESPLENDIDA 2016**

Date: 26/02/2016

Time: 9:30 am - 3:00 pm

Venue: The Oxford Dental College Auditorium

Organized by: The Oxford Dental College, Cultural committee

Chief Guest: Director, TODC –Sri. S.N.V. L Narasimha Raju

Description: The cultural events at TODC last for 1 week, a formal inauguration ceremony is held with the lamp lighting ceremony. After the invocation song, the activities began that lasted for a week. Events included solo classical and western dance, fashion shows, group and solo singing, mad ads, enacts.

Student council committee members were actively involved in conducting and organizing the college day, cultural week and fun fest. Seating arrangements and refreshments were taken care by the student council committee members along with the cultural committee.

Students Organising the Fun Fest

ımanahalli, Hosur Road, Bangalore - 560 068.