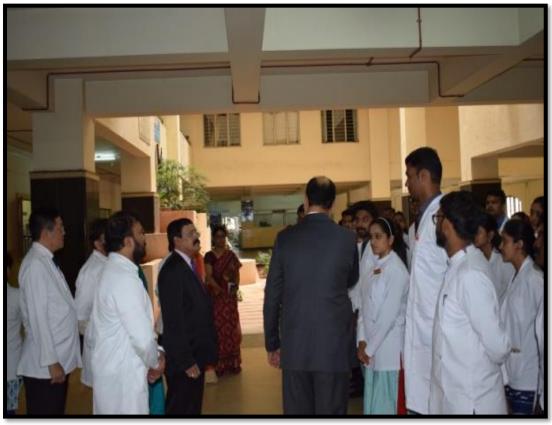

#### MDS inauguration

Inaugural function of the I Year MDS Course 2020-21 batch was conducted on 24th August 2020. Students of the 1st year MDS were introduced about the curriculum and the college.

Student committee council members were involved in organizing the programme along with the cultural committee. Arrangements like the seating arrangements whish was in accordance with the COVID protocol was done by the committee.

> Dean and Director \* The Oxford Dental College, Bommnahalli

Hosur Road Bengaluru - 560 068

(Recognized by the Govt. of Karnataka, Affiliated to Rajiv Gandhi University of Health Sciences, Karnataka & Delhi)

Bommanahalli, Hosur Road, Bangalore – 560 068.

Ph: 080-61754680 Fax: 080 – 61754693E-mail:deandirectortodc@gmail.com

Website: www.theoxford.edu

**Arrangements Done for the MDS Inauguration** 