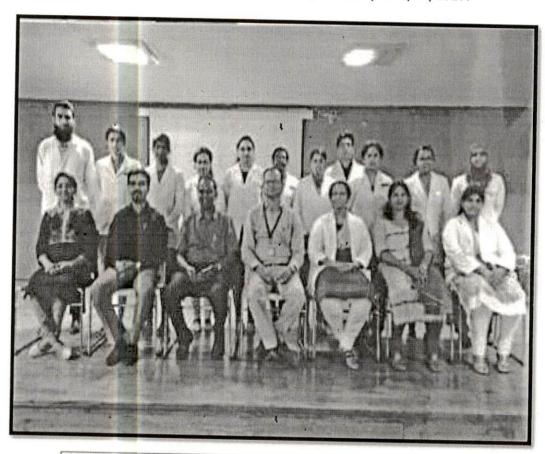

Audience: Faculty

Speaker: Dr. Pratima Murthy, Nimhans Tobacco Cessation Centre

Method adapted: Lecture

Materials used: Power point presentation, video clipping

**Description:** The programme was initiated by formal inauguration which included welcoming the speakers and the participants by Dr. Hiremath, prof and head dept of PHD.

Dr. Priya Subramaniam, Lighting of the lamp was done by all the guest speakers and heads of department. The first talk was by Dr. Pratima Murthy who gave detailed lecture on the importance of tobacco cessation scenario in India.

The next session was followed with group activity for the participants in which different scenarios was given to each group with the respective questionnaires for assessment and grading of habit and to assess how to go forward with the patient.

Student council committee members were actively involved in conducting and organizing the programme. Registration and arrangements for the speaker were taken care by the committee members along with the in-charge committee.