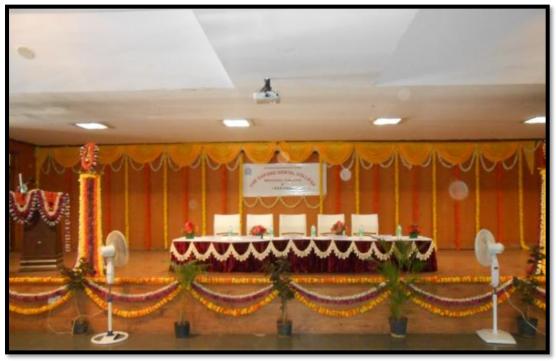

#### MDS inauguration

Inaugural function of the I Year MDS Course 2020-21 batch was conducted on 24th August 2020. Students of the 1st year MDS were introduced about the curriculum and the college.

Student committee council members were involved in organizing the programme along with the cultural committee. Arrangements like the seating arrangements whish was in accordance with the COVID protocol was done by the committee.

> Dean and Director \* The Oxford Dental College, Bommnahalli

Hosur Road Bengaluru - 560 068

(Recognized by the Govt. of Karnataka, Affiliated to Rajiv Gandhi University of Health Sciences, Karnataka & Delhi)

Bommanahalli, Hosur Road, Bangalore – 560 068.

Ph: 080-61754680 Fax: 080 – 61754693E-mail:deandirectortodc@gmail.com

Website: www.theoxford.edu

**Arrangements Done for the MDS Inauguration** 