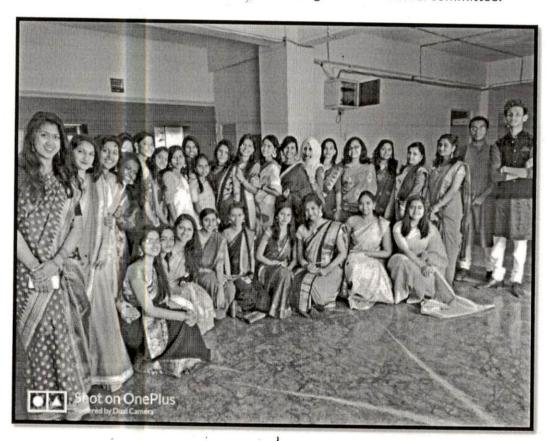

#### **BDS** Inaugural function

The Orientation Program was organized in the college auditorium on 3<sup>rd</sup> November 2018. Students and Parents of 1<sup>st</sup> year BDS were invited and introduced about the curriculum and the college. Honourable Chairman, Sri S.N.V.L. Narasimha Raju was the chief guest.

Student committee council members were involved in organizing the programme along with the cultural committee. Arrangements like the seating arrangements, refreshments, college tour was done by the committee.

Ph: 080-61754680 Fax: 080 – 61754693E-mail:deandirectortodc@gmail.com

Website: www.theoxford.edu

Student involvement in BDS Inaugural