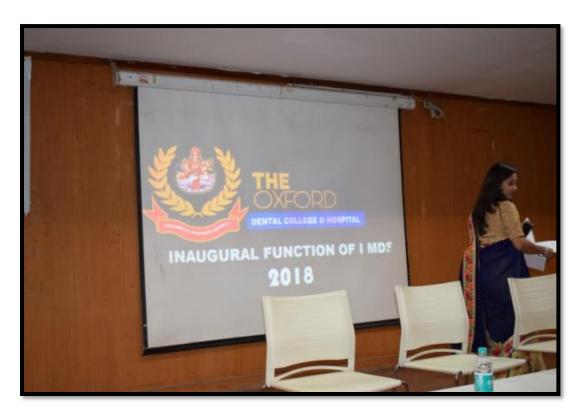

### MDS Inaugural function,

MDS inaugural Program was organized in the college auditorium on 6<sup>th</sup> June 2018. Students and Parents of 1st year MDS were invited and introduced about the curriculum and the college. Honourable Chairman, Sri S.N.V.L. Narasimha Raju was the chief guest.

Student committee council members were involved in organizing the programme along with the cultural committee. Arrangements like the seating arrangements, refreshments, college tour was done by the committee.

Ph: 080-61754680 Fax: 080 - 61754693E-mail:deandirectortodc@gmail.com Website: www.theoxford.edu

Student involvement in inaugural function of MDS

(Recognized by the Govt. of Karnataka, Affiliated to Rajiv Gandhi University of Health Sciences, Karnataka & Delhi)