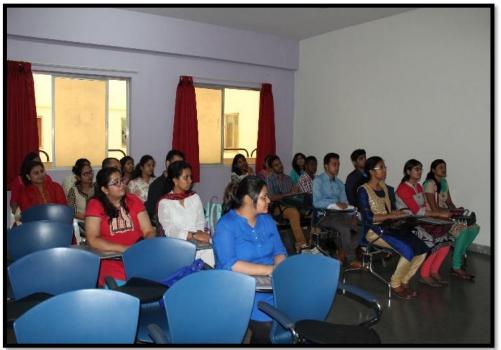

#### World Health Day

World health day was celebrated on 7<sup>th</sup> April 2017. The theme was depression, Let's talk. Student council committee was actively involved in organizing the programme. Arrangements for the speaker and audience was taken care by the committee in coordination with the organizing committee

Students' council member involvement in organizing the World Health Day in coordination with the department of Community Dentistry on 7/04/2017.

Students' Council Member Involvement in Organizing the
World Health Day