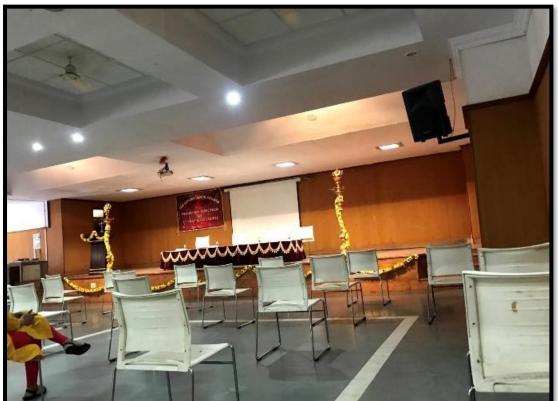

#### **BDS Inauguration**

Inaugural function of the I Year BDS Course 2020-21 batch was conducted on 15th February 2021. Students of the 1st year BDS were introduced about the curriculum and the college.

Student committee council members were involved in organizing the programme along with the cultural committee. Arrangements like the seating arrangements whish was in accordance with the COVID protocol was done by the committee.

Arrangements Done for the BDS Inauguration

The Oxford Dental College, Bommnahan Hosur Road Bengaluru - 560 068