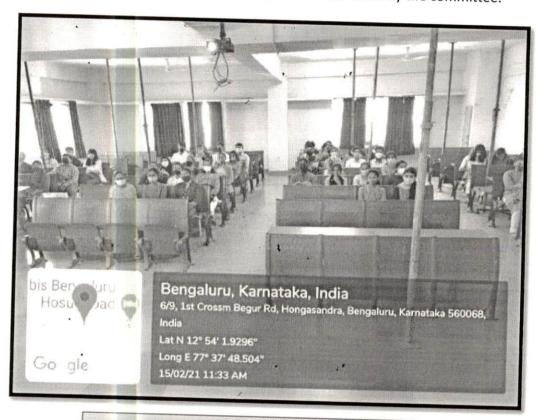

#### **BDS Inauguration**

Inaugural function of the I Year BDS Course 2020-21 batch was conducted on 15th February 2021. Students of the 1st year BDS were introduced about the curriculum and the college.

Student committee council members were involved in organizing the programme along with the cultural committee. Arrangements like the seating arrangements whish was in accordance with the COVID protocol was done by the committee.

Arrangements Done for the BDS Inauguration

The Oxford Dental College, Bommnahan Hosur Road Bengaluru - 560 068