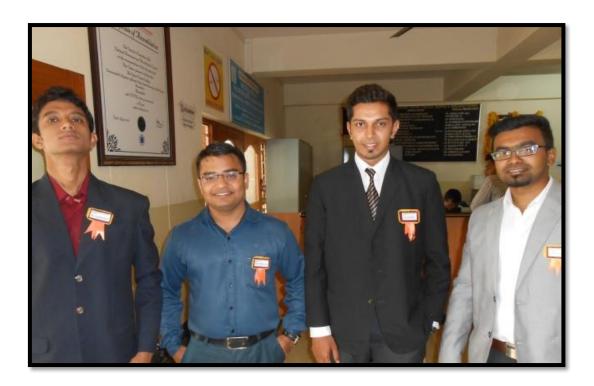

### Report on Student Council activities 2016 - 17

Student council committee members involvement in Workshops/Seminars Conducted on Intellectual Property Rights (IPR)

Date: 22/9/2016 - 23/9/2016

Location: The Oxford Dental College, Bangalore

Audience: Faculty

Speaker: Dr. Pratima Murthy, Nimhans Tobacco Cessation Centre

Method adapted: Lecture

Materials used: Power point presentation, video clipping

**Description:** The programme was initiated by formal inauguration which included welcoming the speakers and the participants by Dr. Hiremath, prof and head dept of PHD.

Dr. Priya Subramaniam, Lighting of the lamp was done by all the guest speakers and heads of department. The first talk was by Dr. Pratima Murthy who gave detailed lecture on the importance of tobacco cessation scenario in India.

The next session was followed with group activity for the participants in which different scenarios was given to each group with the respective questionnaires for assessment and grading of habit and to assess how to go forward with the patient.

Student council committee members were actively involved in conducting and organizing the programme. Registration and arrangements for the speaker were taken care by the committee members along with the in-charge committee.