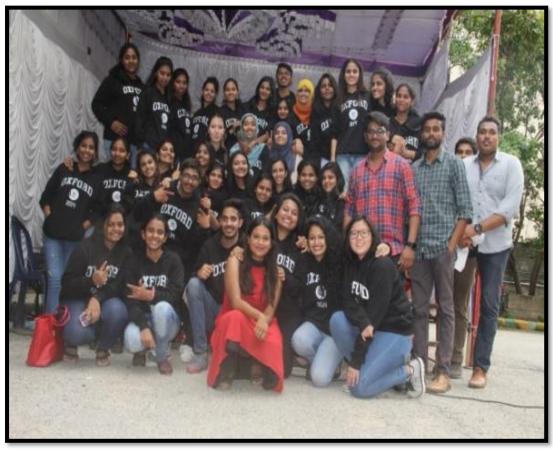

#### **ESPLENDIDA 2016**

Date: 26/02/2016

Time: 9:30 am - 3:00 pm

Venue: The Oxford Dental College Auditorium

Organized by: The Oxford Dental College, Cultural committee

Chief Guest: Director, TODC –Sri. S.N.V. L Narasimha Raju

Description: The cultural events at TODC last for 1 week, a formal inauguration ceremony is held with the lamp lighting ceremony. After the invocation song, the activities began that lasted for a week. Events included solo classical and western dance, fashion shows, group and solo singing, mad ads, enacts.

Student council committee members were actively involved in conducting and organizing the college day, cultural week and fun fest. Seating arrangements and refreshments were taken care by the student council committee members along with the cultural committee.

Students Organising the Fun Fest

ımanahalli, Hosur Road, Bangalore - 560 068.