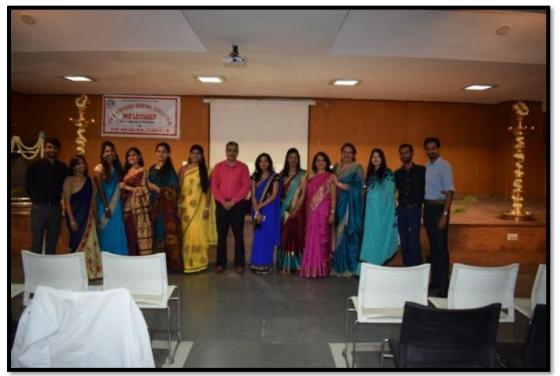

### MDS Inaugural function,

MDS inaugural Program was organized in the college auditorium on 6<sup>th</sup> June 2018. Students and Parents of 1st year MDS were invited and introduced about the curriculum and the college. Honourable Chairman, Sri S.N.V.L. Narasimha Raju was the chief guest.

Student committee council members were involved in organizing the programme along with the cultural committee. Arrangements like the seating arrangements, refreshments, college tour was done by the committee.

Ph: 080-61754680 Fax: 080 - 61754693E-mail:deandirectortodc@gmail.com Website: www.theoxford.edu

Student involvement in inaugural function of MDS

(Recognized by the Govt. of Karnataka, Affiliated to Rajiv Gandhi University of Health Sciences, Karnataka & Delhi)