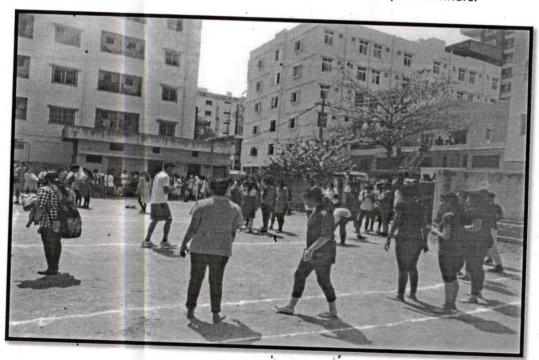

### Sports Day and Sports week 2016

Date: 25/11/2016

Time: 9.00 am - 3:00 pm

Venue: TODC playground

Organized by: The Oxford Dental College, Sports committee

Chief Guest: Principal, TODC

Description: Following were the indoor and outdoor games that were played during the Sports week that commenced from 16/11/2016 to 23/11/2016. Sports day was celebrated on 25/11/2016 where the prize distribution was done. Student council committee members were actively involved in arranging various indoor and outdoor games. Committee members were also involved in providing the necessary First Aid in case of the injured participants. They were also involved in refereeing the events. They were also involved in arranging the momentous for the prize winners.

Students Organising the Sports Activities

The Oxford Dental College Bommanahall, Hosur Road, Bangalore - 560 068.